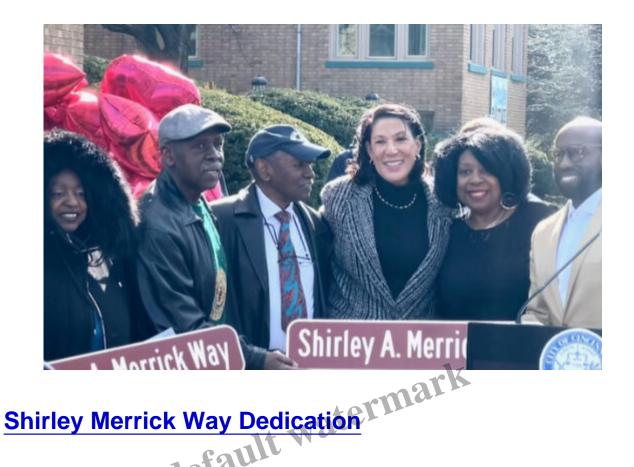

# ALS United Ohio art exhibit tribute to Jennifer Crutcher (1952-2021)

Experience the world of Jennifer Crutcher's art while contributing to a noble cause.

•

Vice Mayor Kearney held the dedication of "Shirley Merrick Way" as a secondary honorary sign to the Avondale Avenue street sign in February.

# **Shirly Merrick Way Dedication**

Save the Date: February 23, 2024

1 <u>2 3</u> ... <u>16</u> Next Page» Date Created October 28, 2022 Author patrice